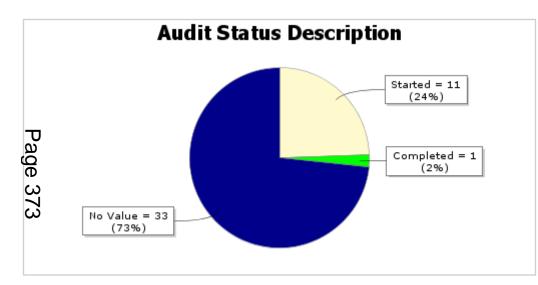

## Internal Audit Performance Report 201718 Quarter 1

**Report Type:** Audit File Report **Report Author:** Angela Struthers **Generated on:** 30 June 2017

| Title                               | Directorate Description | Audit Status Icon | Audit Status Description | n Audit Assurance Type<br>Title    | Audit Assurance Level<br>Status Icon | Audit Assurance Level<br>Status |
|-------------------------------------|-------------------------|-------------------|--------------------------|------------------------------------|--------------------------------------|---------------------------------|
| Housing Services                    | Housing & Health        |                   |                          | Risk based review                  |                                      |                                 |
| Insurance                           | Finance                 | $\checkmark$      | Started                  | System based review                |                                      |                                 |
| Housing Repairs – Final<br>Accounts | Housing & Health        | <b>V</b>          | Started                  | Main financial system –<br>interim |                                      |                                 |
| Main Accounting &                   | Finance                 |                   |                          | Main financial system -            |                                      |                                 |